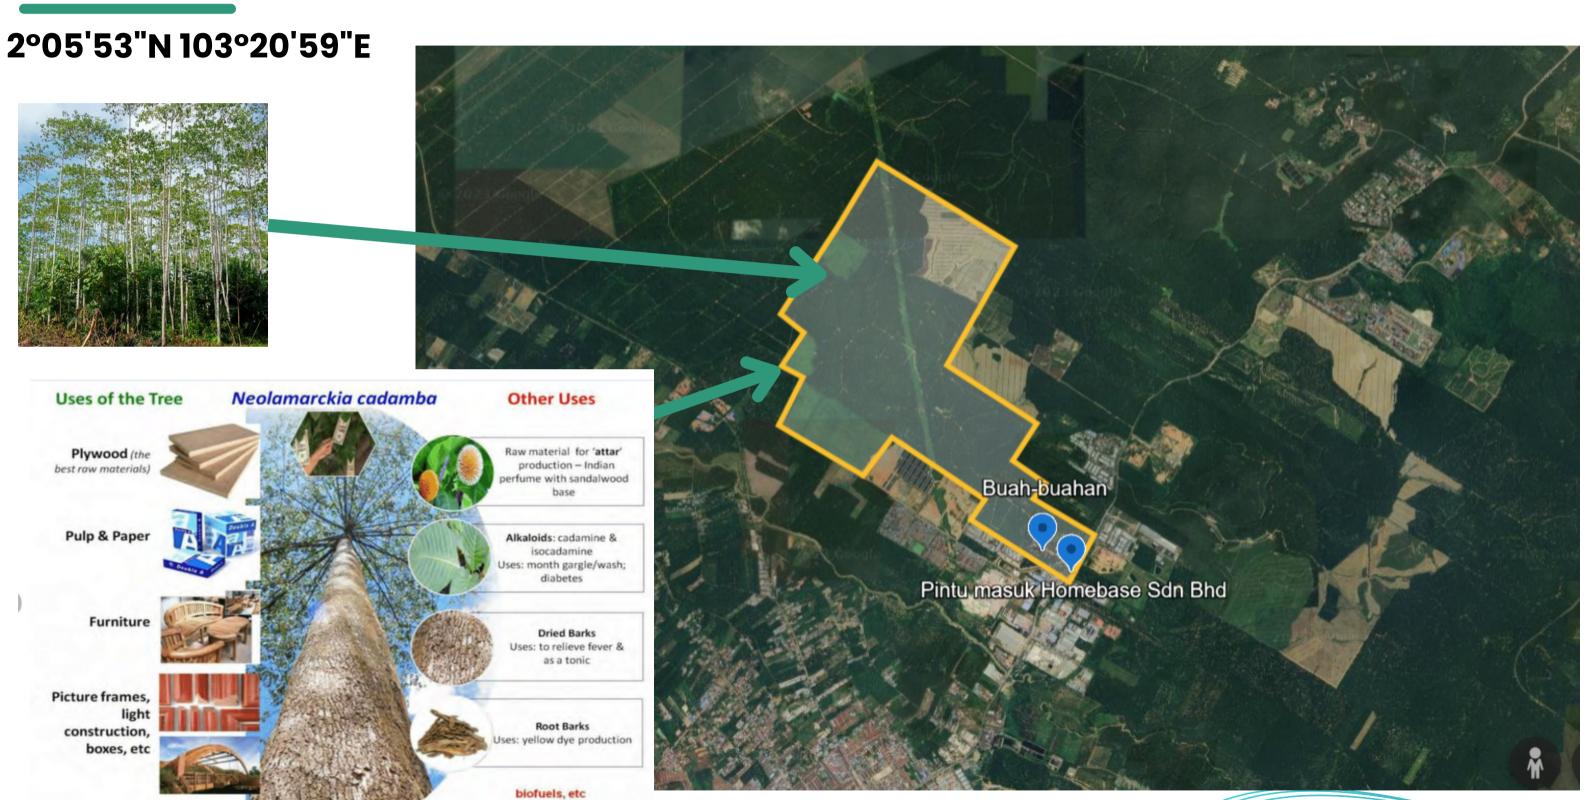

# **INITIAL SURVEY REPORT** HOMEBASE PLANTATION SDN BHD KLUANG, JOHOR

FOREST RESERVE: NEOLAMARCKIA CADAMDA (KEMPALAYAN TREE)

Location : Homebase Plantation Sdn Bhd - Kluang, Johor

Coordinates : 2°04'30"N, 103°21'58

### **136.20** Hectare

The Survey Area is situated in the Kluang district, Johor, covering 316.20 hectares and holding 4 distinct titles acquired in different years.

There are also designated areas for cultivating fruit trees including Durian and Honey Jackfruit. Furthermore, sections have been planted with Kelampayan trees for plywood production

# NEOLAMARCKIA CADAMBA TREE (KEMPALAYAN TREE) - 136.20 HECTARE