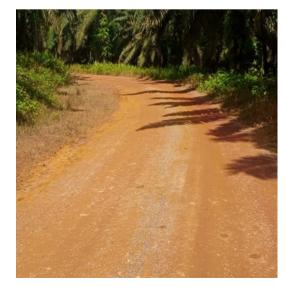

## **ENTRANCE**

The plantation road is in excellent condition, and the use of 4X4 vehicles is optimal.