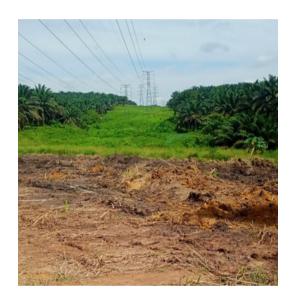

### **136.20** Hectare

The Survey Area is situated in the Kluang district, Johor, covering 316.20 hectares and holding 4 distinct titles acquired in different years.

There are also designated areas for cultivating fruit trees including Durian and Honey Jackfruit. Furthermore, sections have been planted with Kelampayan trees for plywood production