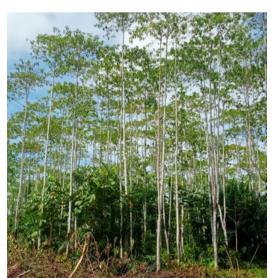

# **INITIAL SURVEY REPORT** HOMEBASE PLANTATION SDN BHD KLUANG, JOHOR

FOREST RESERVE: NEOLAMARCKIA CADAMDA (KEMPALAYAN TREE)







Location : Homebase Plantation Sdn Bhd - Kluang, Johor

Coordinates : 2°04'30"N, 103°21'58

Width of Area : 136.20 Hectare

Year of Establishment : 1924

Plant Nature : Forest Reserve

Plant Asset : Neolamarckia Cadamba Tree (Kempalayan Tree)

Ownership : Besgrade Plywood Sdn Bhd

No. Registration : 199401007340

#### SITE VISIT CHRONOLOGY

#### HOMEBASE PLANTATION SDN.BHD

























### **136.20** Hectare

The Survey Area is situated in the Kluang district, Johor, covering 316.20 hectares and holding 4 distinct titles acquired in different years.

There are also designated areas for cultivating fruit trees including Durian and Honey Jackfruit. Furthermore, sections have been planted with Kelampayan trees for plywood production





# NEOLAMARCKIA CADAMBA TREE (KEMPALAYAN TREE) - 136.20 HECTARE







## TNB CABLE TRACK (RENTICE) - 40 ACRES

2°05'10"N 103°21'22"E









## **ENTRANCE**



The plantation road is in excellent condition, and the use of 4X4 vehicles is optimal.









## PLANT AND AREA SIZE DATA

|                           | TOTAL ACRES