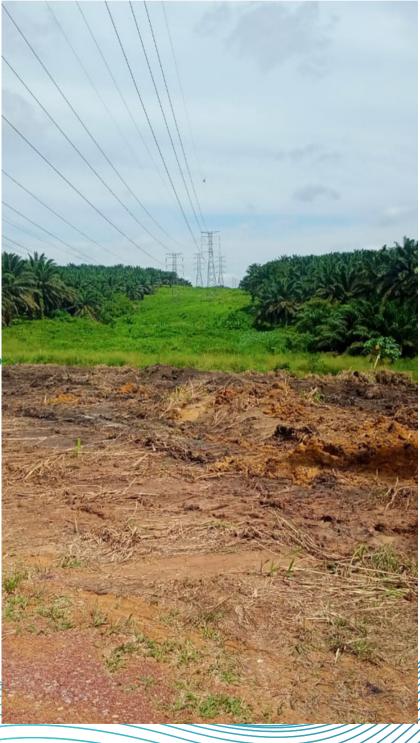

idth of Area : 136.20 Hectare

Year of Establishment : 1924

Plant Nature : Forest Reserve

Plant Asset : Neolamarckia Cadamba Tree (Kempalayan Tree)

Ownership : Besgrade Plywood Sdn Bhd

No. Registration : 199401007340

#### SITE VISIT CHRONOLOGY

#### HOMEBASE PLANTATION SDN.BHD

























### **136.20** Hectare

The Survey Area is situated in the Kluang district, Johor, covering 316.20 hectares and holding 4 distinct titles acquired in different years.

There are also designated areas for cultivating fruit trees including Durian and Honey Jackfruit. Furthermore, sections have been planted with Kelampayan trees for plywood production





# NEOLAMARCKIA CADAMBA TREE (KEMPALAYAN TREE) - 136.20 HECTARE







## TNB CABLE TRACK (RENTICE) - 40 ACRES

2°05'10"N 103°21'22"E









## **ENTRANCE**



The plantation road is in excellent condition, and the use of 4X4 vehicles is optimal.









## PLANT AND AREA SIZE DATA

|                           | TOTAL ACRES