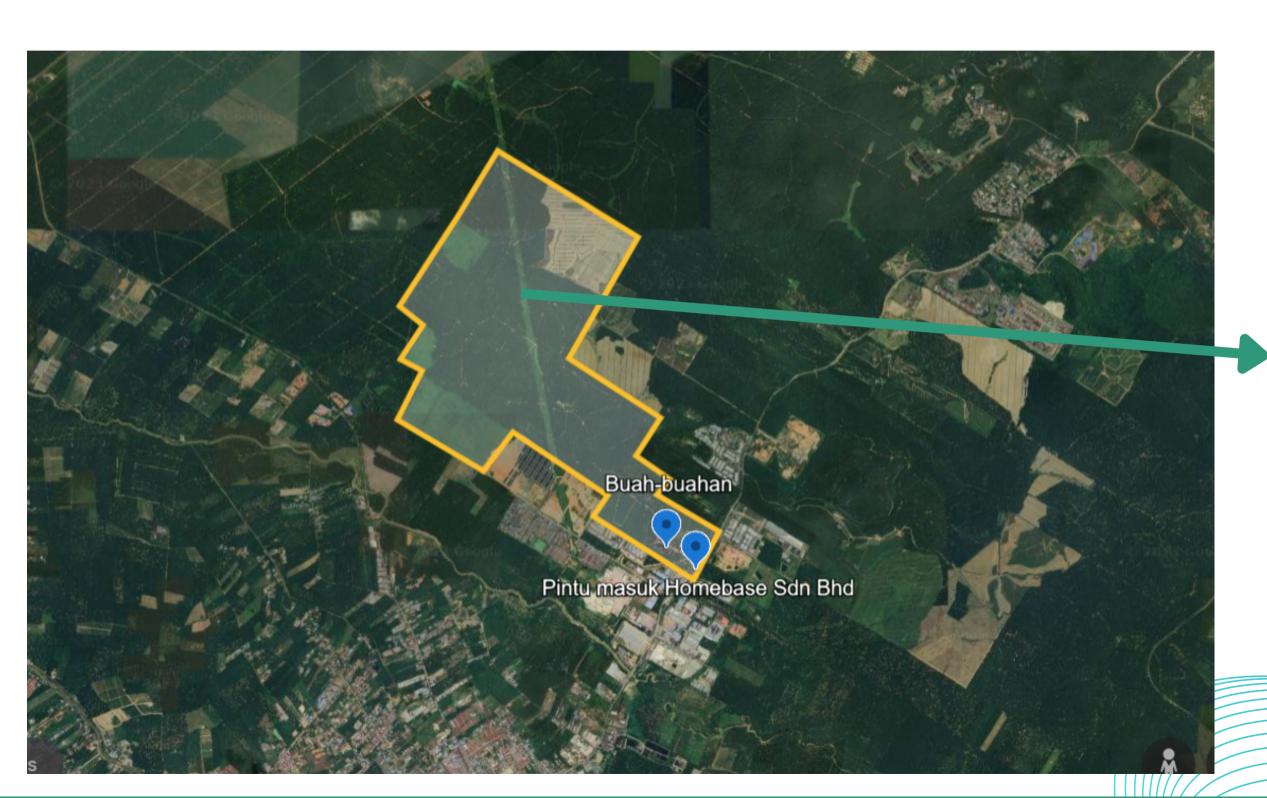

### **136.20** Hectare

The Survey Area is situated in the Kluang district, Johor, covering 316.20 hectares and holding 4 distinct titles acquired in different years.

There are also designated areas for cultivating fruit trees including Durian and Honey Jackfruit. Furthermore, sections have been planted with Kelampayan trees for plywood production

# NEOLAMARCKIA CADAMBA TREE (KEMPALAYAN TREE) - 136.20 HECTARE