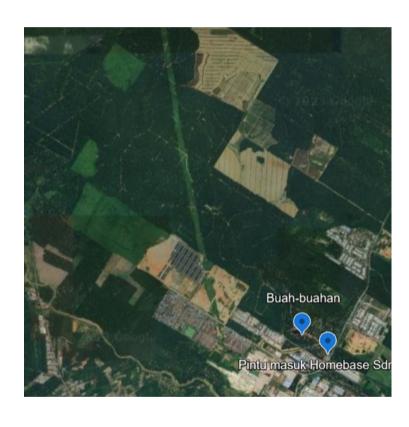

# **INITIAL SURVEY REPORT** HOMEBASE PLANTATION SDN BHD KLUANG, JOHOR

FOREST RESERVE: NEOLAMARCKIA CADAMDA (KEMPALAYAN TREE)

Location : Homebase Plantation Sdn Bhd - Kluang, Johor

Coordinates : 2°04'30"N, 103°21'58

Width of Area : 136.20 Hectare

Year of Establishment : 1924

Plant Nature : Forest Reserve

Plant Asset : Neolamarckia Cadamba Tree (Kempalayan Tree)

Ownership : Besgrade Plywood Sdn Bhd

No. Registration : 199401007340

### **136.20** Hectare

The Survey Area is situated in the Kluang district, Johor, covering 316.20 hectares and holding 4 distinct titles acquired in different years.

There are also designated areas for cultivating fruit trees including Durian and Honey Jackfruit. Furthermore, sections have been planted with Kelampayan trees for plywood production