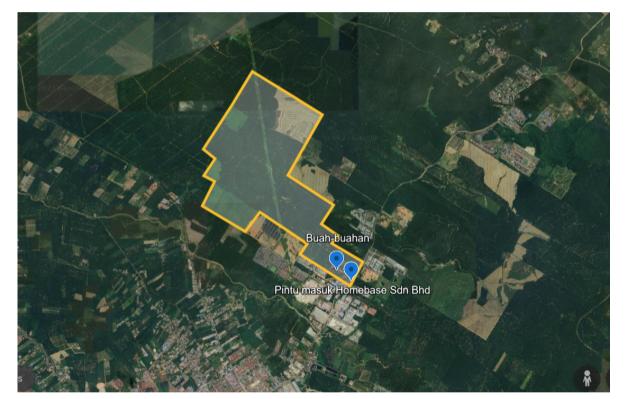

### **136.20** Hectare

The Survey Area is situated in the Kluang district, Johor, covering 316.20 hectares and holding 4 distinct titles acquired in different years.

There are also designated areas for cultivating fruit trees including Durian and Honey Jackfruit. Furthermore, sections have been planted with Kelampayan trees for plywood production

# NEOLAMARCKIA CADAMBA TREE (KEMPALAYAN TREE) - 136.20 HECTARE