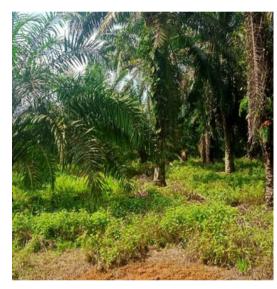

### **136.20** Hectare

The Survey Area is situated in the Kluang district, Johor, covering 316.20 hectares and holding 4 distinct titles acquired in different years.

There are also designated areas for cultivating fruit trees including Durian and Honey Jackfruit. Furthermore, sections have been planted with Kelampayan trees for plywood production

# NEOLAMARCKIA CADAMBA TREE (KEMPALAYAN TREE) - 136.20 HECTARE