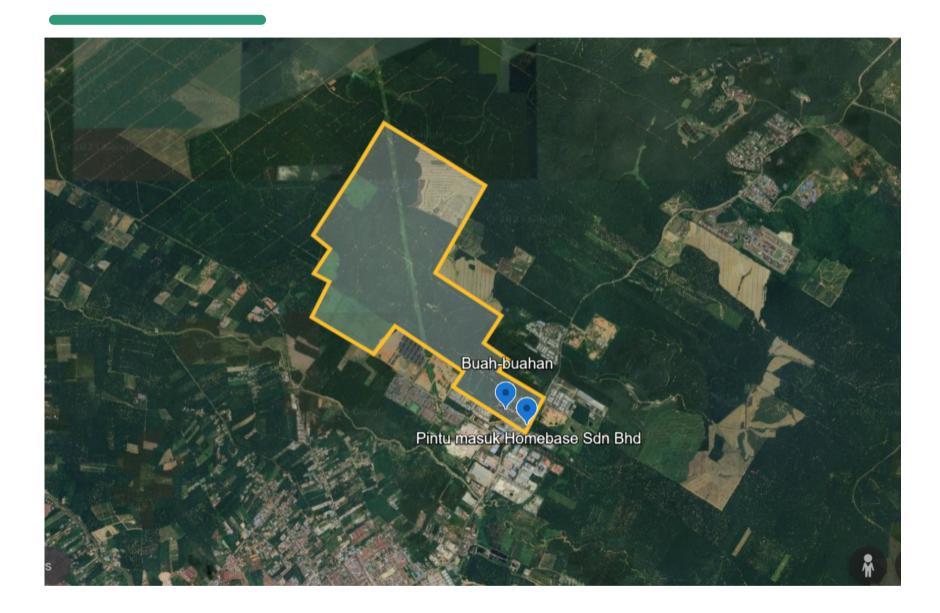

### **136.20** Hectare

The Survey Area is situated in the Kluang district, Johor, covering 316.20 hectares and holding 4 distinct titles acquired in different years.

There are also designated areas for cultivating fruit trees including Durian and Honey Jackfruit. Furthermore, sections have been planted with Kelampayan trees for plywood production

# NEOLAMARCKIA CADAMBA TREE (KEMPALAYAN TREE) - 136.20 HECTARE