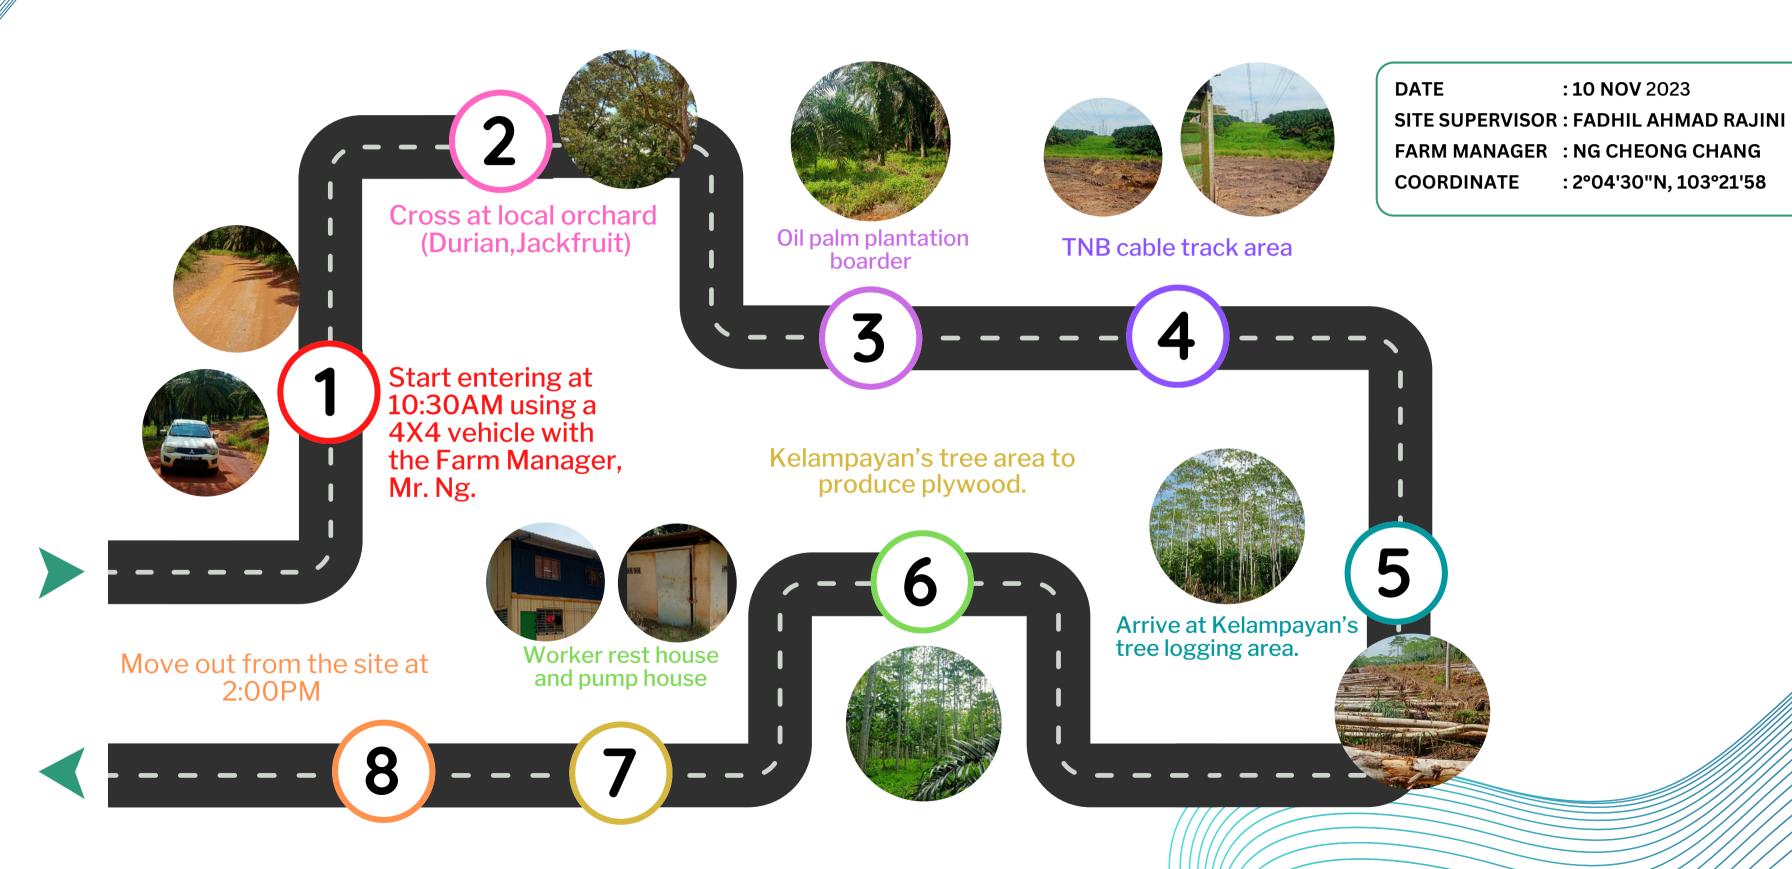

# **INITIAL SURVEY REPORT** HOMEBASE PLANTATION SDN BHD KLUANG, JOHOR

FOREST RESERVE: NEOLAMARCKIA CADAMDA (KEMPALAYAN TREE)







Location : Homebase Plantation Sdn Bhd - Kluang, Johor

Coordinates : 2°04'30"N, 103°21'58

Width of Area : 136.20 Hectare

Year of Establishment : 1924

Plant Nature : Forest Reserve

Plant Asset : Neolamarckia Cadamba Tree (Kempalayan Tree)

Ownership : Besgrade Plywood Sdn Bhd

No. Registration : 199401007340

#### SITE VISIT CHRONOLOGY

#### HOMEBASE PLANTATION SDN.BHD

























### **136.20** Hectare

The Survey Area is situated in the Kluang district, Johor, covering 316.20 hectares and holding 4 distinct titles acquired in different years.

There are also designated areas for cultivating fruit trees including Durian and Honey Jackfruit. Furthermore, sections have been planted with Kelampayan trees for plywood production





# NEOLAMARCKIA CADAMBA TREE (KEMPALAYAN TREE) - 136.20 HECTARE







## TNB CABLE TRACK (RENTICE) - 40 ACRES

2°05'10"N 103°21'22"E









## **ENTRANCE**



The plantation road is in excellent condition, and the use of 4X4 vehicles is optimal.









## PLANT AND AREA SIZE DATA

|                           | TOTAL ACRES